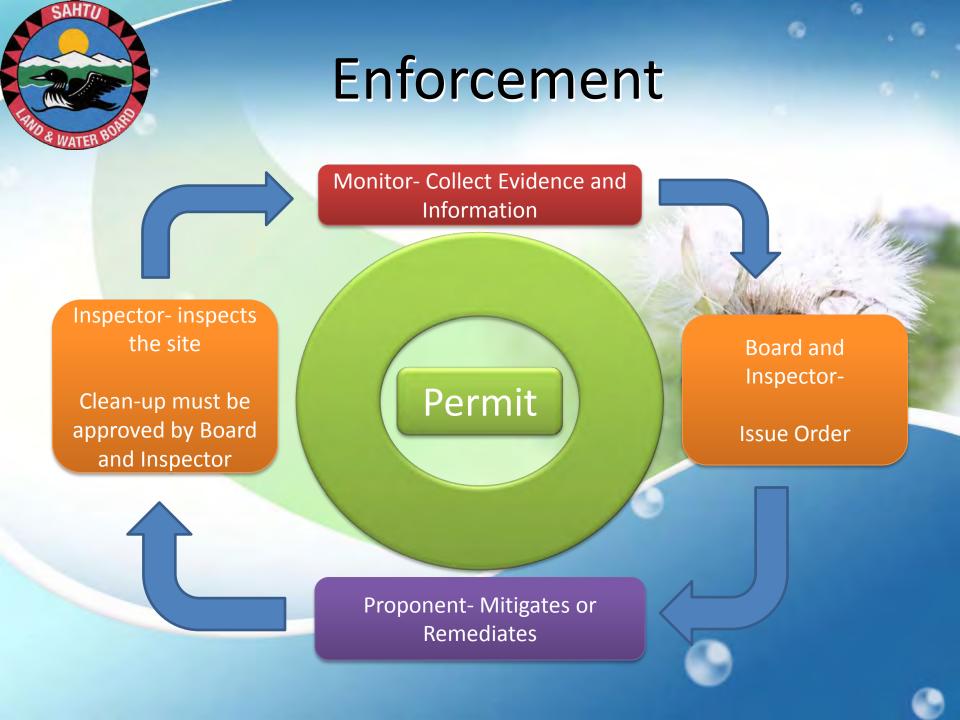

## **Closure and Reclamation**

Permits stay open until site has been cleaned up or restored to a natural state.

Companies are financially responsible until the Permit is closed.

Final Clearance: (closing of the Permit) requires the inspector and the Board to agree.

Security: is money taken by the Board from the company to ensure clean up is done.