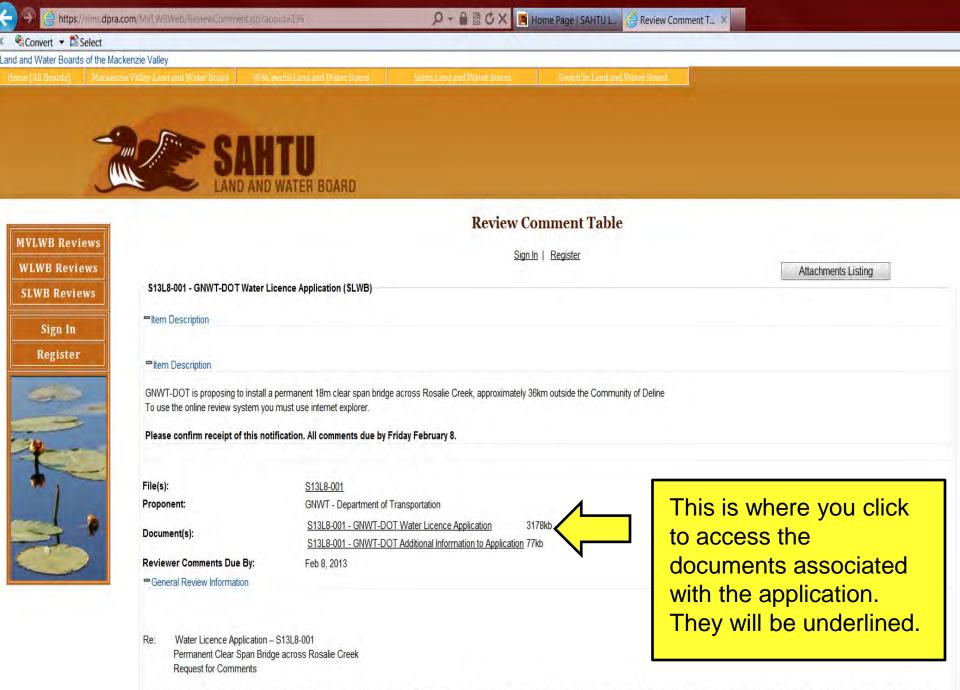

#### Sahtu Land and Water Board (SLWB) Items for Review

This page contains links to items currently under review by the Land and Water Board. By selecting the links below, reviewers can enter and submit comments, proponents can respond to comments, and Board Staff can provide responses related to the items for review

| Proponènt                   | Item for Review                                                                                    | Reviews Due | Link         |
|-----------------------------|----------------------------------------------------------------------------------------------------|-------------|--------------|
| Charler Community of Deline | S12L3-006 - Water Licence Application - Charter Community of Deline                                | 19 Nov 12   | Go To Review |
| Husiy Energy                | S114-003 - S11L1-003 - Husky OII Operations Limited Amendment to Land Use Permit and Water Licence | 21 Nov 12   | Go To Review |
| Husiy Energy                | S12X-006 - Husity Oli Operations Limited Land Use Permit Application                               | 21 Nov 12   | Go To Review |
| Husky Energy                | S12F-007 - S12L8-007 - Husky Oil Operations Limited Land Use Permit and Water Licence Applications | 30 Nov 12   | GoToReview   |
| Husky Energy                | S11L3-002 - Husily Oil Operations Limited Water Licence Amendment Applications                     | 05 Dec 12   | Go To Review |

Requires Internet Entloyer Version 8 or Michael

Click on the item you want to look at. The Online Review System is for applications that are not approved yet.

Attached for your review and comment is a Water Licence Application from the GNWT – Department of Transportation for the proposed installation of a permanent clear span bridge across Rosalie Creek. Your comments will be used in the evaluation of this application.