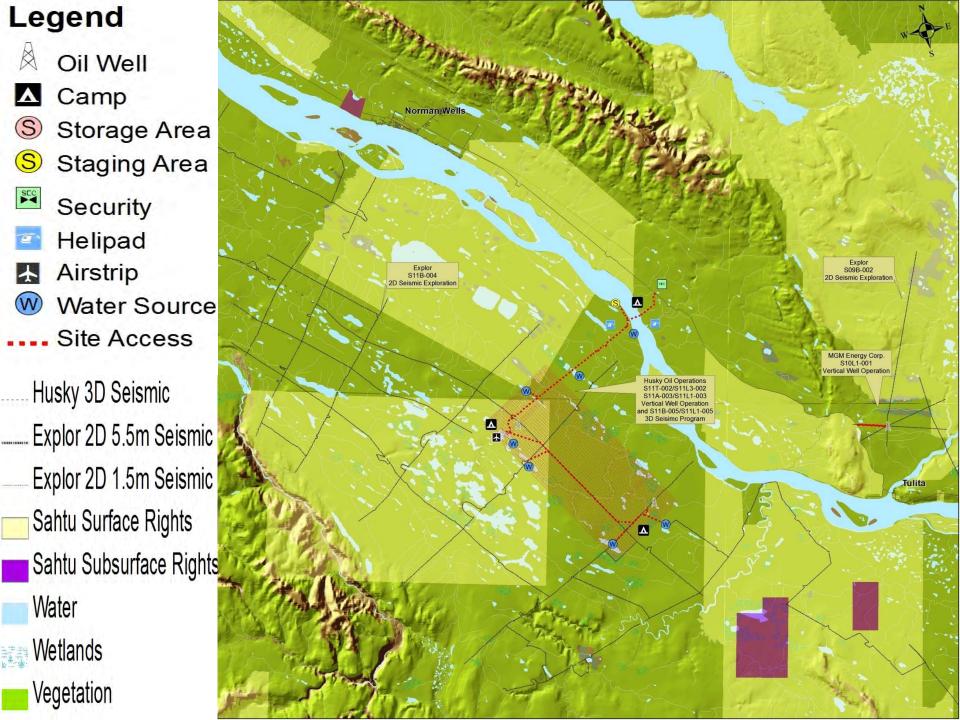

#### Winter 2011-2012

•Husky- 3D Seismic, drilled 2 wells.

•Explor-2D Seismic.

#### Summer 2012

•Husky- research (water quality/quantity, wildlife, vegetation, permafrost).

•Conoco- research (similar to Husky).

•MGM- scouting for proposed winter work.

#### Winter 2012-2013

•MGM- will drill 1 vertical well under permit S12A-001, licence S12L1-001.

•Conoco- will drill two vertical wells, surface casing for a third and 15 groundwater monitoring wells under S12A-005/S12L1-005.

•Husky- re-enter 2 vertical wells S11A-003/S11L1-003, construct all season road S12F-007/S12L8-007, and conduct a groundwater investigation program S12X-006.

•Explor- 2D Seismic, amendment to S11B-004.

#### Access

Existing Oil Well X Existing Camp ٨ Existing Helipad ē Existing Airstrip Existing Site Access .... MGM Oil Rights Conoco Oil Rights Husky Oil Rights Water Wetlands Vegetation