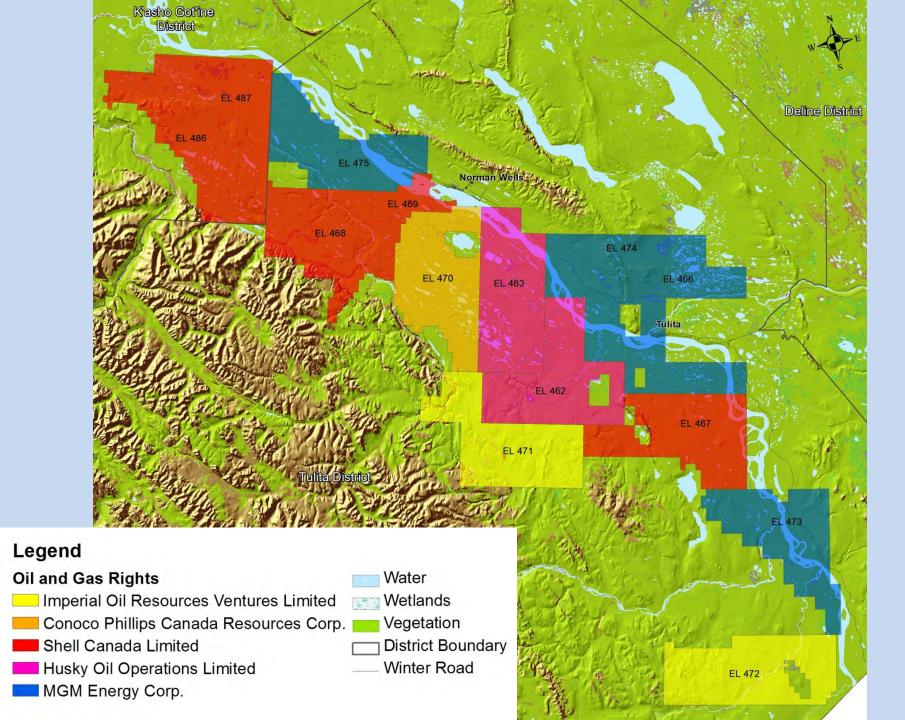

#### Winter 2011-2012

•Husky- 3D Seismic, drilled 2 wells.

•Explor-2D Seismic.

#### Summer 2012

•Husky- research (water quality/quantity, wildlife, vegetation, permafrost).

•Conoco- research (similar to Husky).

•MGM- scouting for proposed winter work.

#### Winter 2012-2013

•MGM- will drill 1 vertical well under permit S12A-001, licence S12L1-001.

•Conoco- will drill two vertical wells, surface casing for a third and 15 groundwater monitoring wells under S12A-005/S12L1-005.

•Husky- re-enter 2 vertical wells S11A-003/S11L1-003, construct all season road S12F-007/S12L8-007, and conduct a groundwater investigation program S12X-006.

•Explor- 2D Seismic, amendment to S11B-004.

#### Legend

- 🕺 Oil Well
- Quarry
- ∆ Camp
- Large Water Monitoring Well Pad
- Small Water Monitoring Well Pad
- S Storage Area
- S Staging Area
- Security
- Helipad
- Airstrip
- Water Source