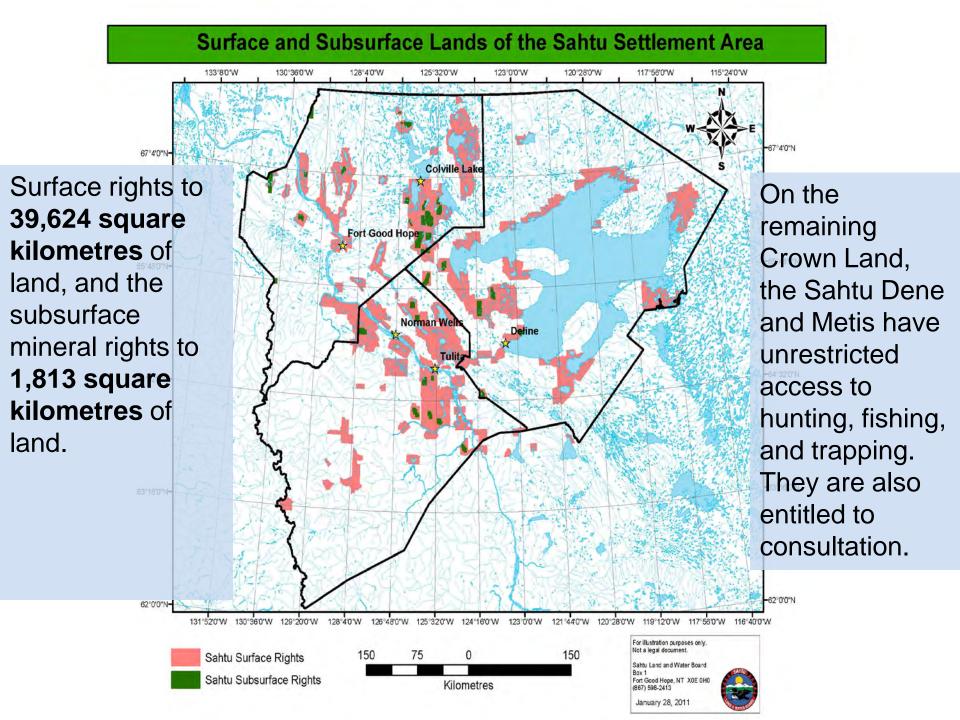

Sahtu Dene and Metis Comprehensive Land Claim Agreement 1993

Gov't

Mackenzie Valley Resource Management Act (MVRMA) 1998

Sahtu Renewable Sahtu Land Use Sahtu Land and Water Board **Planning Board Resources Board** (SRRB) (SLUPB) (SLWB) Members on Each Board: 50% nominated by Sahtu Secretariat Incorporated (SSI), 50% Government nominated. Chair of each Board appointed by nominated members. GNWT SSI Note: For more complicated or transboundary projects, assessment or regulatory approval may be Federal

done by the Mackenzie Valley Land and Water Board (MVLWB) or the Mackenzie Valley Environmental Impact Review Board (MVEIRB)