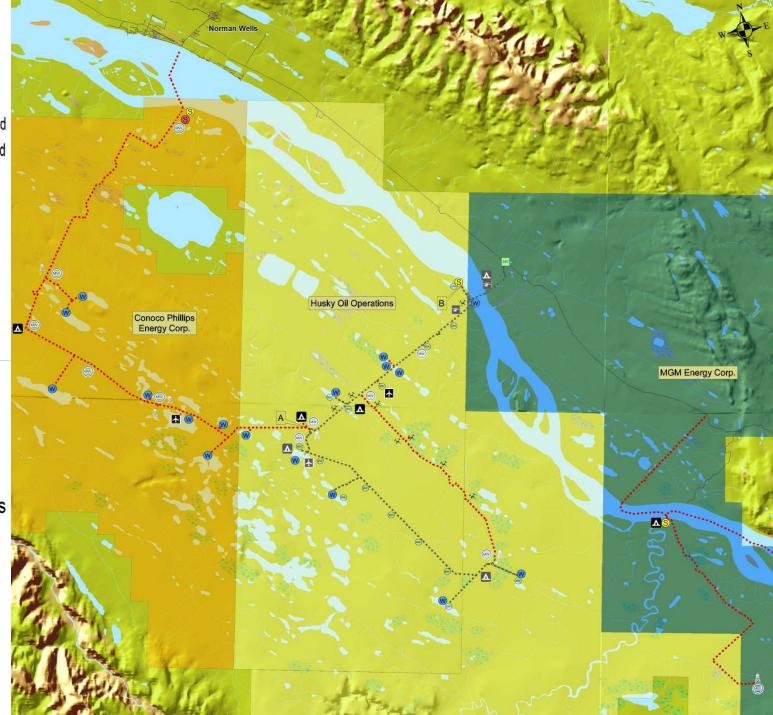

#### Access

Existing Oil Well X Existing Camp ٨ Existing Helipad ē Existing Airstrip Existing Site Access .... MGM Oil Rights Conoco Oil Rights Husky Oil Rights Water Wetlands Vegetation