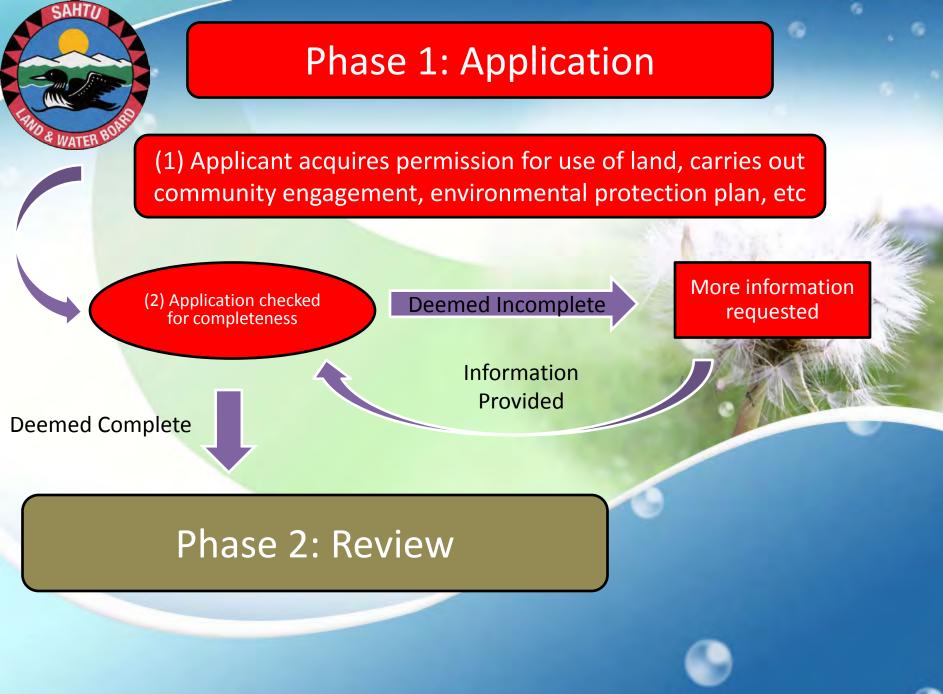

# Regulatory Process Continued

Phase 1: Application

Phase 2: Review

### Phase 2: Review

Application sent to review organizations for comment

At these stages certain review organizations can refer the application to MVEIRB for EA.

Proponent responds to comments

Preliminary Screening completed to identify environmental impacts or concerns

> No concerns and no hearing

Local Hearing (If required by the Board, mandatory Type A Water Licence)

Phase 3: Decision